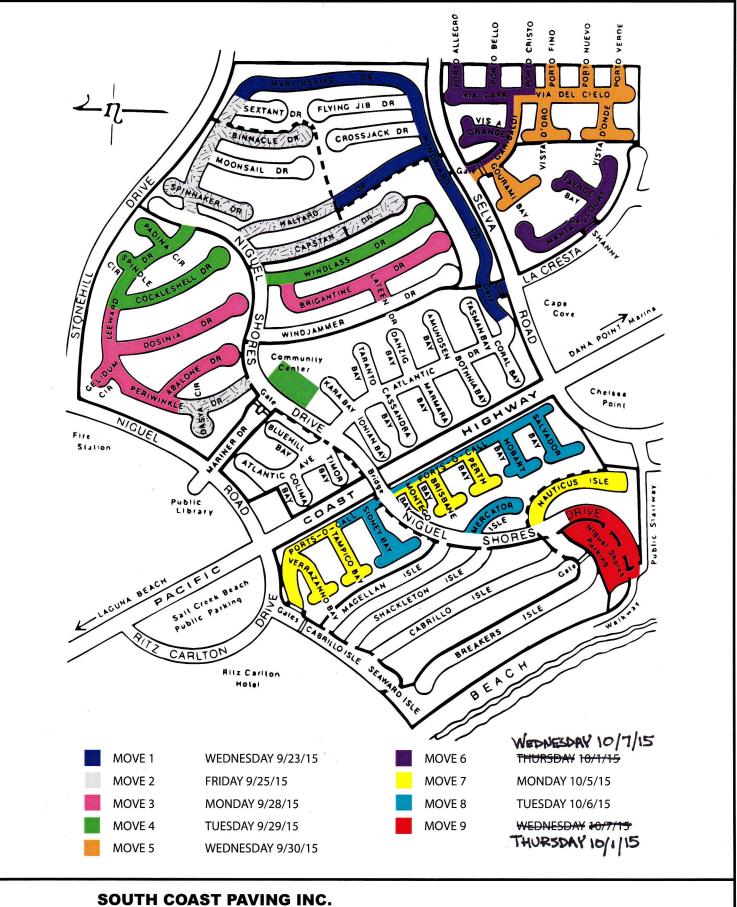

The seal coat phase will start on Wednesday, September 23<sup>rd</sup> and be completed by Friday, October 9<sup>th</sup>. During this phase of the project affected streets will be closed to all vehicular traffic for a minimum of 24 hours.

SOUTH COAST PAVING INC. 427 17TH ST. SUITE-F106 COSTA MESA, CA 92627 LICENSE NO. 975741

CONTACT:

MARSHALL EDDY

949-413-1390

## NIGUEL SHORES COMMUNITY ASSOCIATION 2015 SEAL COAT AND REHABILITATION PROJECT STREET SCHEDULE

9/30/15

| STREET SCHEDULE |                                      |                |                                   |  |
|-----------------|--------------------------------------|----------------|-----------------------------------|--|
| AREAS           | STREET NAME                          | CLOSE DATES    | ALTERNATE PARKING<br>AREAS        |  |
| VILLAS          | GARIBALDI/GARIBALDI GATE             | 9/30 and 10/7  | Gate will be open both days       |  |
|                 | GOURAMI BAY                          | Wednesday 9/30 | Vista Grande, Via Capri, Manta    |  |
|                 |                                      |                | Court, Fareoe Bay                 |  |
|                 | VISTA D'ONDE                         | Wednesday 9/30 | Vista Grande, Via Capri, Manta    |  |
|                 |                                      |                | Court, Fareoe Bay, Selva          |  |
|                 | VISTA D'ORO                          | Wednesday 9/30 | Vista Grande, Via Capri, Manta    |  |
|                 |                                      |                | Court, Fareoe Bay                 |  |
|                 | PORTO FINO                           | Wednesday 9/30 | Vista Grande, Via Capri, Manta    |  |
|                 |                                      |                | Court, Fareoe Bay                 |  |
|                 | PORTO NUOVO                          | Wednesday 9/30 | Vista Grande, Via Capri, Manta    |  |
|                 |                                      |                | Court, Fareoe Bay                 |  |
|                 | DODTO VEDDE                          | Wednesday 9/30 | Vista Grande, Via Capri, Manta    |  |
|                 | PORTO VERDE                          |                | Court, Fareoe Bay                 |  |
|                 | VIA DEL CIELO                        | W 1 1 0/20     | Vista Grande, Via Capri, Manta    |  |
|                 | VIA DEL CIELO                        | Wednesday 9/30 | Court, Fareoe Bay                 |  |
|                 | VIA CAPRI                            | Wednesday 10/7 | Via Del Cielo, Vista D'Oro, Vista |  |
|                 | VIA CAPRI                            | Wednesday 10/7 | D'Onde, La Cresta                 |  |
|                 | VISTA GRANDE                         | Wednesday 10/7 | Via Del Cielo, Vista D'Oro, Vista |  |
|                 | VISTA GRANDE                         |                | D'Onde, La Cresta                 |  |
|                 | PORTO ALLEGRO                        | Wednesday 10/7 | Via Del Cielo, Vista D'Oro, Vista |  |
|                 | FORTO ALLEGRO                        |                | D'Onde, La Cresta                 |  |
|                 | PORTO BELLO                          | Wednesday 10/7 | Via Del Cielo, Vista D'Oro, Vista |  |
|                 | PORTO CRISTO                         | Wednesday 10/7 | Via Del Cielo,Vista D'Oro, Vista  |  |
|                 |                                      |                | D'Onde, La Cresta                 |  |
| SEA TERRACE II  | MANTA GATE                           | Wednesday 10/7 | Gate will be open both days       |  |
|                 | MANTA COURT                          | Wednesday 10/7 | La Cresta, Gourami Bay, Vista     |  |
|                 |                                      |                | D'Oro, Vista D'Onde               |  |
|                 | FAEROE BAY                           | Wednesday 10/7 | La Cresta, Gourami Bay, Vista     |  |
|                 |                                      |                | D'Oro, Vista D'Onde               |  |
| SHORE           | PORTS O'CALL (between Salvador Bay   | 10/5 10/6      | See your street name for parking  |  |
| <b>GARDENS</b>  | and Niguel Shores Dr.)               | 10/5 - 10/6    | information                       |  |
|                 | SALVADOR BAY                         | Tuesday 10/6   | NSD                               |  |
|                 | HOBART BAY                           | Tuesday 10/6   | NSD                               |  |
|                 | PORTS O'CALL (between Niguel Shores  | Tuesday 10/6   | See your street name for parking  |  |
|                 | Dr. and Tampico Bay)                 | Tuesday 10/6   | information                       |  |
|                 | SIDNEY BAY                           | Tuesday 10/6   | NSD                               |  |
|                 | MERCATOR ISLE                        | Tuesday 10/6   | NSD                               |  |
|                 | PORTS O'CALL (between Perth Bay and  |                | See your street name for parking  |  |
|                 | Niguel Shores Dr.)                   | Monday 10/5    | information                       |  |
|                 | PERTH BAY                            | Monday 10/5    | NSD                               |  |
|                 | BRISBANE BAY                         | Monday 10/5    | NSD                               |  |
|                 | MONTEGO BAY                          | Monday 10/5    | NSD                               |  |
|                 | PORTS O'CALL(between Tampico Bay and | Monday 10/5    | See your street name for parking  |  |
|                 | Cabrillo Gate)                       | Monday 10/5    | information                       |  |
|                 | TAMPICO BAY                          | Monday 10/5    | NSD, Cabrillo                     |  |

# NIGUEL SHORES COMMUNITY ASSOCIATION 2015 SEAL COAT AND REHABILITATION PROJECT STREET SCHEDULE

9/30/15

| AREAS | STREET NAME                       | CLOSE DATES   | ALTERNATE PARKING<br>AREAS |
|-------|-----------------------------------|---------------|----------------------------|
|       | VERRAZANNO BAY                    | Monday 10/5   | NSD, Cabrillo              |
|       | NAUTICUS ISLE                     | Monday 10/5   | NSD                        |
| MISC  | BEACH BLUFF LOT                   | Thursday 10/1 | No parking                 |
|       | *** NSD = Niguel Shores Drive *** |               |                            |