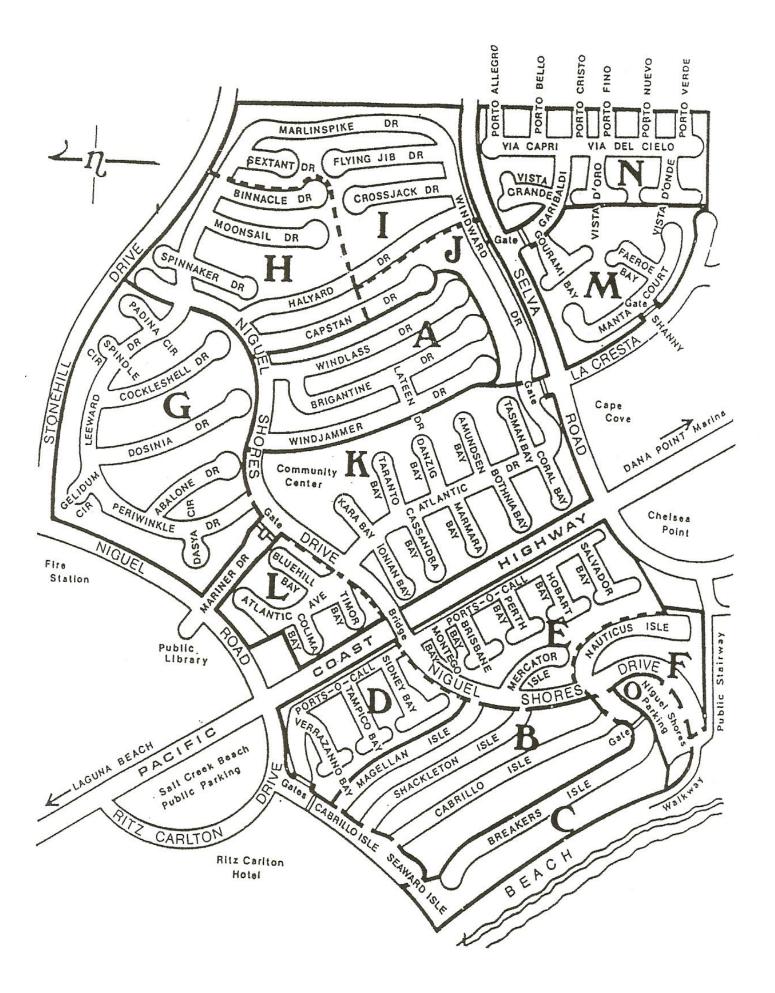

| MAP SECTION | STREET NAME      | HOUSE NUMBER   |
|-------------|------------------|----------------|
| A           |                  |                |
|             | Windjammer Drive | 33661          |
|             | Windlass Drive   | 33751          |
| В           |                  |                |
|             | Cabrillo Isle    | 33781          |
|             | Shackleton Isle  | 33711          |
| D/E/F       |                  |                |
|             | Nauticus Isle    | 33925          |
|             | Sidney Bay       | 23622<br>23682 |
|             | Tampico Bay      | 23671          |
| G           |                  |                |
|             | Dosinia Drive    | 33411<br>33502 |
|             | Leeward Drive    | 23951          |
|             | Periwinkle Drive | 33431<br>33501 |

| H/I/J |                 |                         |
|-------|-----------------|-------------------------|
|       | Binnacle Drive  | 33541<br>33555<br>33595 |
|       | Capstan Drive   | 33561                   |
|       | Halyard Drive   | 33616<br>33715<br>33721 |
|       | Spinnaker Drive | 23421<br>23468          |
|       | Windward Drive  | 24055                   |
| K/L   |                 |                         |
|       | Amundsen Bay    | 23911<br>23931<br>23935 |
|       | Atlantic Avenue | 33511                   |
|       | Bluehill Bay    | 23812                   |
|       | Bothnia Bay     | 23865                   |
|       | Colima Bay      | 23712<br>23741<br>23742 |
|       | Ionian Bay      | 23782<br>23822          |
|       | Kara Bay        | 23836                   |
|       | Marmara Bay     | 23842                   |
|       | Taranto Bay     | 23891                   |
|       | Tasman Bay      | 23965                   |
|       | Timor Bay       | 23742<br>23771          |
| N     |                 |                         |
|       | Porto Nuevo     | 24241                   |
|       | Via Capri       | 33781                   |
|       | Vista Grande    | 33795                   |