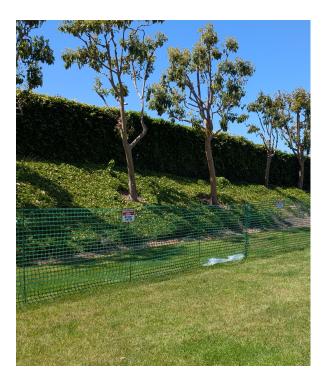

## Wall & Area bordering Selva Road – East of the Vehicle Gate

This section of the wall is moving (leaning) and out of an abundance of caution the association's structural engineer has recommended the area be closed until the wall is repaired. Please do not enter the area within the temporary fencing that was put in place today along Windward Drive (show in below photo) until further notice.